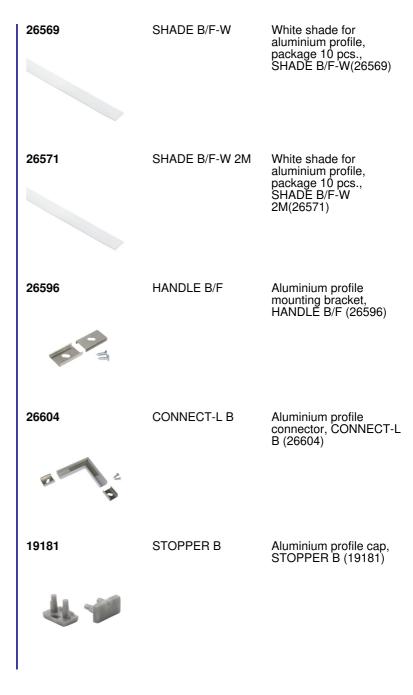

#### **ACCESSORIES**

26568 SHADE B/F-FR

Frosted light cover for aluminium profile, package 10 pcs., SHADE B/F-FR(26568)

**26570** SHADE B/F-FR 2M

Frosted light cover for aluminium profile, package 10 pcs., SHADE B/F-FR 2M(26570)