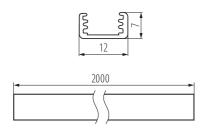

#### **GENERAL DATA:**

Colour: anodised Length [mm]: 2000 Width [mm]: 12.2 Height [mm]: 7