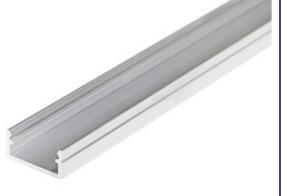

# Aluminium profile 5905339265456

Surface decorative lighting profile

#### GENERAL DATA:

Colour: anodised Length [mm]: 2000 Width [mm]: 14.4 Height [mm]: 6.6

#### **TECHNICAL DATA:**

Material: aluminum alloy Number of pieces in a unit package (package) : 10