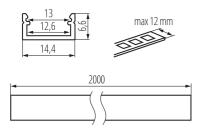

#### GENERAL DATA:

Colour: anodised Length [mm]: 2000 Width [mm]: 14.4 Height [mm]: 6.6

#### **TECHNICAL DATA:**

Material: aluminum alloy Number of pieces in a unit package (package) : 10