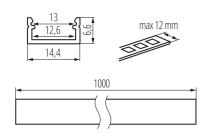

#### **GENERAL DATA:**

Colour: white

Length [mm]: 1000 Width [mm]: 14.4 Height [mm]: 6.6

### **TECHNICAL DATA:**

Material: aluminum alloy

Number of pieces in a unit package (package): 10