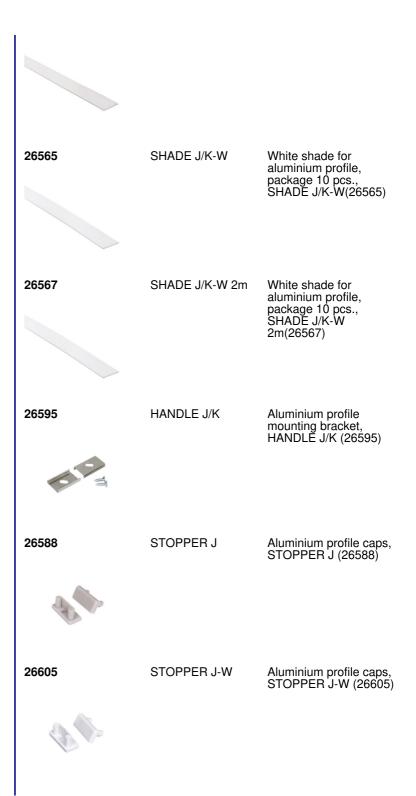

#### **ACCESSORIES**

26564 SHADE J/K-FR

Frosted light cover for aluminium profile, package 10 pcs., SHADE J/K-FR(26564)

**26566** SHADE J/K-FR 2m

Frosted light cover for aluminium profile, package 10 pcs., SHADE J/K-FR 2m(26566)