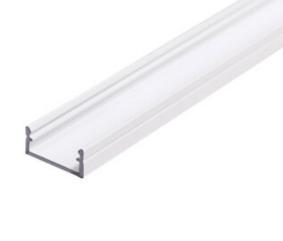

## **26547** PROFILO J-W 2M

Aluminium profile 5905339265470

Surface decorative lighting profile

#### **GENERAL DATA:**

Colour: white

Length [mm]: 2000 Width [mm]: 14.4 Height [mm]: 6.6

### Aluminium profile