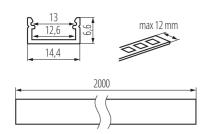

#### **GENERAL DATA:**

Colour: white

Length [mm]: 2000 Width [mm]: 14.4 Height [mm]: 6.6