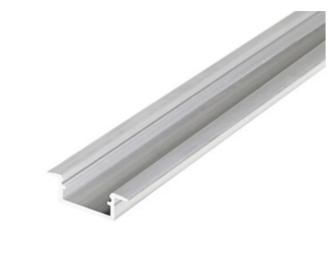

## **26549** PROFILO K 2m

Aluminium profile 5905339265494

Recessed decorative lighting profile

#### **GENERAL DATA:**

Colour: anodised Length [mm]: 2000 Width [mm]: 21.3 Height [mm]: 6.6

#### **TECHNICAL DATA:**

Material: aluminum alloy

Number of pieces in a unit package (package): 10