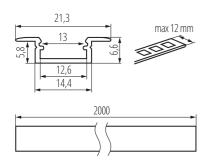

#### **GENERAL DATA:**

Colour: anodised Length [mm]: 2000 Width [mm]: 21.3 Height [mm]: 6.6

#### **TECHNICAL DATA:**

Material: aluminum alloy

Number of pieces in a unit package (package): 10