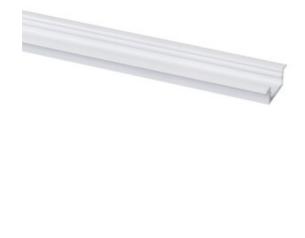

## **26550** PROFILO K-W

Aluminium profile 5905339265500

Recessed decorative lighting profile

#### **GENERAL DATA:**

Colour: white

Length [mm]: 1000 Width [mm]: 21.3 Height [mm]: 6.6