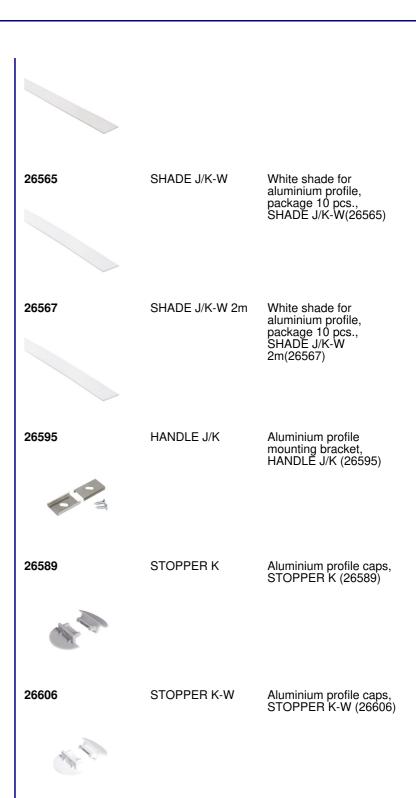

#### **ACCESSORIES**

26564 SHADE J/K-FR

SHADE J/K-FR 2m

Frosted light cover for aluminium profile, package 10 pcs., SHADE J/K-FR(26564)

26566

Frosted light cover for aluminium profile, package 10 pcs., SHADE J/K-FR

2m(26566)