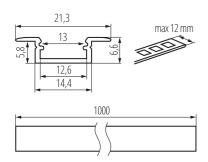

#### **GENERAL DATA:**

Colour: white

Length [mm]: 1000 Width [mm]: 21.3 Height [mm]: 6.6