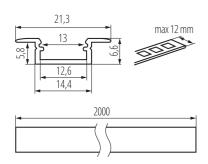

#### **GENERAL DATA:**

Colour: white

Length [mm]: 2000 Width [mm]: 21.3 Height [mm]: 6.6

### **TECHNICAL DATA:**

Material: aluminum alloy

Number of pieces in a unit package (package): 10