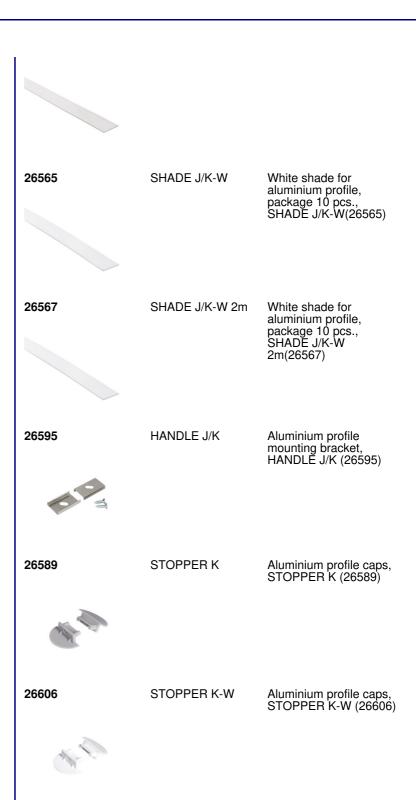

#### **ACCESSORIES**

26564 SHADE J/K-FR

Frosted light cover for aluminium profile,

package 10 pcs., SHADE J/K-FR(26564)

26566

SHADE J/K-FR 2m

Frosted light cover for aluminium profile, package 10 pcs., SHADE J/K-FR 2m(26566)