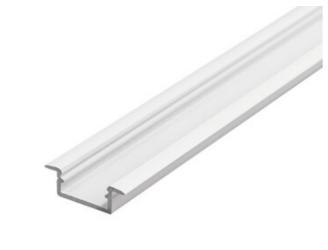

## **26551** PROFILO K-W 2m

Aluminium profile 5905339265517

Recessed decorative lighting profile

#### **GENERAL DATA:**

Colour: white

Length [mm]: 2000 Width [mm]: 21.3 Height [mm]: 6.6

### **TECHNICAL DATA:**

Material: aluminum alloy

Number of pieces in a unit package (package): 10