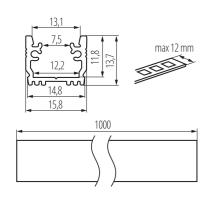

#### GENERAL DATA:

Colour: anodised Length [mm]: 1000 Width [mm]: 15.8 Height [mm]: 13.7

#### **TECHNICAL DATA:**

Material: aluminum alloy Number of pieces in a unit package (package) : 10