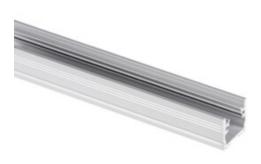

# Aluminium profile 5905339265586

Recessed decorative lighting profile

#### GENERAL DATA:

Colour: anodised Length [mm]: 1000 Width [mm]: 15.8 Height [mm]: 13.7