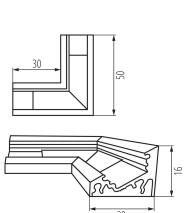

# **26562** CONNECT-L C

## Connector for aluminium profiles

5905339265623

#### TECHNICAL DATA:

Material: aluminum alloy