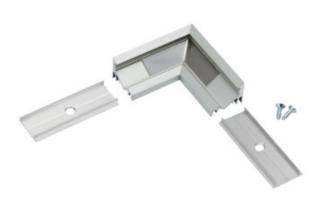

# **26562** CONNECT-L C

## Connector for aluminium profiles

5905339265623

### GENERAL DATA:

Colour: aluminium

#### TECHNICAL DATA:

Material: aluminum alloy