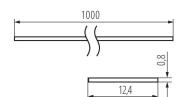

## **26564** SHADE J/K-FR

Lampshade for aluminium profiles

5905339265647

Length [mm]: 1000