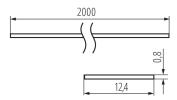

## **GENERAL DATA:**

Colour: frosted Length [mm]: 2000

## TECHNICAL DATA:

Material: plastic

Lampshade material: plastic