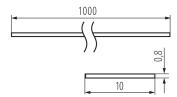

## GENERAL DATA: Colour: frosted

Colour: frosted Length [mm]: 1000 Width [mm]: 10 Height [mm]: 0.8