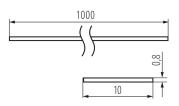

## GENERAL DATA:

Colour: frosted Length [mm]: 1000 Width [mm]: 10 Height [mm]: 0.8