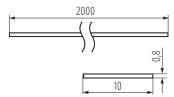

## **GENERAL DATA:**

Colour: frosted Length [mm]: 2000 Width [mm]: 10 Height [mm]: 0.8