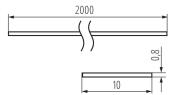

## **26571** SHADE B/F-W 2M

Lampshade for aluminium profiles

5905339265715

Colour: frosted Length [mm]: 2000 Width [mm]: 10 Height [mm]: 0.8