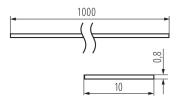

## GENERAL DATA:

Colour: frosted Length [mm]: 1000

## **TECHNICAL DATA:**

Material: plastic Lampshade material: plastic