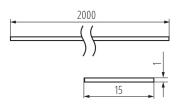

## GENERAL DATA:

Colour: frosted Length [mm]: 2000 Width [mm]: 15.2 Height [mm]: 0.8