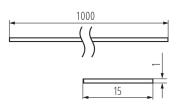

## GENERAL DATA:

Colour: white Length [mm]: 1000 Width [mm]: 15.2 Height [mm]: 0.8