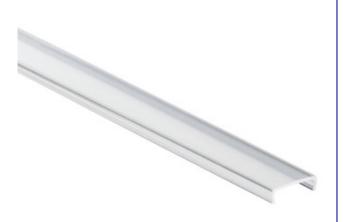

## Lampshade for aluminium profiles

5905339265760

## GENERAL DATA:

Colour: transparent Length [mm]: 1000

## **TECHNICAL DATA:**

Material: plastic Lampshade material: plastic