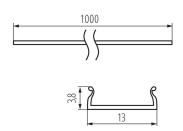

## GENERAL DATA:

Colour: transparent Length [mm]: 1000

## **TECHNICAL DATA:**

Material: plastic Lampshade material: plastic