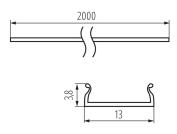

## 26577 SHADE CK C/D/E/I-FR2M

Lampshade for aluminium profiles

5905339265777





## **GENERAL DATA:**

Colour: transparent Length [mm]: 2000

## TECHNICAL DATA:

Material: plastic

Lampshade material: plastic

## LOGISTIC DATA:

Unit of measurement: package

Packaging method: 10

Number of units in the secondary packaging:  ${\bf 1}$ 

Number of units in the packaging: 10

Net unit weight [g]: 320 Grammage [g]: 665

Length of a unit pack [cm]: 205
Width of a unit pack [cm]: 6.5
Height of a unit pack [cm]: 6.5
Weight of a cardboard box [kg]: 6.65
Width of a cardboard box [cm]: 34
Height of a cardboard box [cm]: 14
Length of a cardboard box [cm]: 207
Volume of a cardboard box [m³]: 0.098532