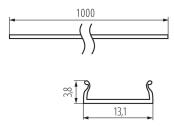

## GENERAL DATA:

Colour: white

Length [mm]: 1000

## TECHNICAL DATA:

Material: plastic

Lampshade material: plastic