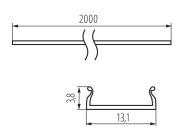

### GENERAL DATA:

Colour: white Length [mm]: 2000

#### **TECHNICAL DATA:**

Material: plastic Lampshade material: plastic