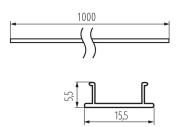

## GENERAL DATA:

Colour: white

Length [mm]: 1000

## TECHNICAL DATA:

Material: plastic

Lampshade material: plastic