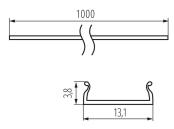

## GENERAL DATA:

Colour: white

Length [mm]: 1000

## TECHNICAL DATA:

Material: plastic

Lampshade material: plastic