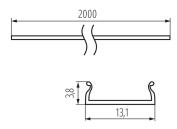

## 26585 SHADE-U H-W 2m

Lampshade for aluminium profiles

5905339265852

## GENERAL DATA:

Colour: white

Length [mm]: 2000