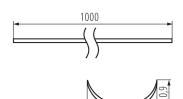

## Lampshade for aluminium profiles

5905339265869





## GENERAL DATA:

Colour: white Length [mm]: 1000

## **TECHNICAL DATA:**

Material: plastic Lampshade material: plastic

## LOGISTIC DATA:

Unit of measurement: package Packaging method: 10 Number of units in the secondary packaging: 1 Number of units in the packaging: 10 Net unit weight [g]: 550 Grammage [g]: 723 Length of a unit pack [cm]: 106 Width of a unit pack [cm]: 6.5 Height of a unit pack [cm]: 6.5 Weight of a cardboard box [kg]: 7.23 Width of a cardboard box [kg]: 7.23 Width of a cardboard box [cm]: 34 Height of a cardboard box [cm]: 14 Length of a cardboard box [cm]: 107.5 Volume of a cardboard box [m<sup>3</sup>]: 0.05117