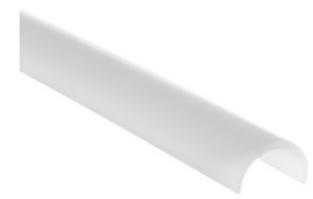

## Lampshade for aluminium profiles

5905339265869

## GENERAL DATA:

Colour: white Length [mm]: 1000

## **TECHNICAL DATA:**

Material: plastic Lampshade material: plastic