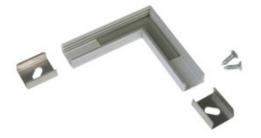

## Connector for aluminium profiles

5905339266040

## GENERAL DATA:

**Colour**: aluminium

## TECHNICAL DATA:

Material: aluminum alloy