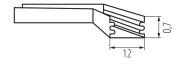

## Connector for aluminium profiles

5905339266040







## GENERAL DATA:

**Colour**: aluminium

## TECHNICAL DATA:

Material: aluminum alloy

## LOGISTIC DATA:

Packaging method: 10 Number of units in the secondary packaging: 1 Number of units in the packaging: 10 Net unit weight [g]: 12 Grammage [g]: 20.6 Length of a unit pack [cm]: 10 Width of a unit pack [cm]: 0.5 Height of a unit pack [cm]: 16.5 Weight of a cardboard box [kg]: 0.206 Width of a cardboard box [cm]: 10.5 Height of a cardboard box [cm]: 10.5 Height of a cardboard box [cm]: 7 Length of a cardboard box [cm]: 16 Volume of a cardboard box [m<sup>3</sup>]: 0.001176