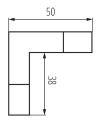

## Connector for aluminium profiles

5905339266040







## GENERAL DATA:

**Colour**: aluminium

## TECHNICAL DATA:

Material: aluminum alloy

## LOGISTIC DATA:

Packaging method: 10 Number of units in the secondary packaging: 1 Number of units in the packaging: 10 Net unit weight [g]: 12 Grammage [g]: 20.6 Length of a unit pack [cm]: 10 Width of a unit pack [cm]: 0.5 Height of a unit pack [cm]: 16.5 Weight of a cardboard box [kg]: 0.206 Width of a cardboard box [cm]: 10.5 Height of a cardboard box [cm]: 10.5 Height of a cardboard box [cm]: 7 Length of a cardboard box [cm]: 16 Volume of a cardboard box [m<sup>3</sup>]: 0.001176