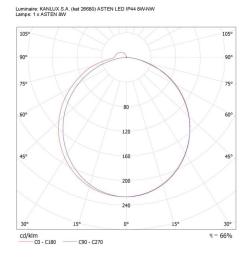

## TECHNICAL DATA:

Rated voltage [V]: 220-240 AC Rated frequency [Hz]: 50 Maximum power [W]: 8 Class of protection against electric shock: II Lampshade material: plastic Diode type: LED SMD Luminous flux [lm]: 660 Useful luminous flux of the light source **Φuse** [Im]: 980 Colour temperature: white Correlated colour temperature [K]: 4000 **Colour consistency in McAdam ellipses**: ≤6 Colour rendering index: 80 Service life [h]: 25000 Number of on/off cycles: ≥15000 Lighting angle [°]: X120/Y105 Luminous efficiency of the lamp [lm/W]: 83 Ambient temperature range to which the product can be exposed: 5÷30 Luminous flux retention factor at the end of rated service life [%]: L70B50 **Enclosure material**: aluminum alloy Connection type: Bolt terminal block Range of sections of wires used [mm<sup>2</sup>]: 0,75÷1,5 Lamp-heating time [s]:  $\leq 1$ Lamp-ignition time [s]:  $\leq 0,5$ 

KANLUX S.A. (kat 26680) ASTEN LED IP44 8W-NW / LDC (Polar)