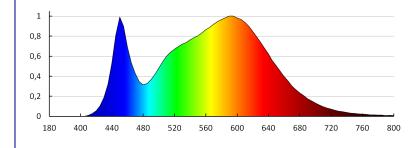

## TECHNICAL DATA:

Rated voltage [V]: 220-240 AC Rated frequency [Hz]: 50 Maximum power [W]: 8 Class of protection against electric shock: II Lampshade material: plastic Diode type: LED SMD Luminous flux [lm]: 660 Useful luminous flux of the light source **Φuse** [Im]: 980 Colour temperature: white Correlated colour temperature [K]: 4000 **Colour consistency in McAdam ellipses**: ≤6 Colour rendering index: 80 Service life [h]: 25000 Number of on/off cycles: ≥15000 Lighting angle [°]: X120/Y105 Luminous efficiency of the lamp [lm/W]: 83 Ambient temperature range to which the product can be exposed: 5÷30 Luminous flux retention factor at the end of rated service life [%]: L70B50 **Enclosure material**: aluminum alloy Connection type: Bolt terminal block Range of sections of wires used [mm<sup>2</sup>]: 0,75÷1,5 Lamp-heating time [s]:  $\leq 1$ Lamp-ignition time [s]:  $\leq 0,5$ 