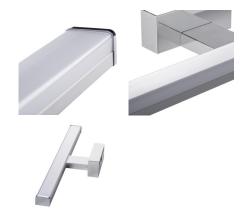

## **GENERAL DATA:**

Colour: chrome Place of assembly: wall mounted Place of application: Indoors Minimum distance from the illuminated object: 0,1m Compatible with a dimmer: no Fixture lighting direction: down Length [mm]: 400 Width [mm]: 110 Height [mm]: 42 Mercury content: no Integrated LED light source: yes

## TECHNICAL DATA:

Rated voltage [V]: 220-240 AC Rated frequency [Hz]: 50 Maximum power [W]: 8 Class of protection against electric shock: II Lampshade material: plastic Diode type: LED SMD Luminous flux [lm]: 660 Useful luminous flux of the light source **Φuse** [Im]: 980 Colour temperature: white Correlated colour temperature [K]: 4000 **Colour consistency in McAdam ellipses**: ≤6 Colour rendering index: 80 Service life [h]: 25000 Number of on/off cycles: ≥15000 Lighting angle [°]: X120/Y105 Luminous efficiency of the lamp [lm/W]: 83 Ambient temperature range to which the product can be exposed: 5÷30 Luminous flux retention factor at the end of rated service life [%]: L70B50 **Enclosure material**: aluminum alloy Connection type: Bolt terminal block Range of sections of wires used [mm<sup>2</sup>]: 0,75÷1,5 Lamp-heating time [s]:  $\leq 1$ Lamp-ignition time [s]:  $\leq 0,5$ 