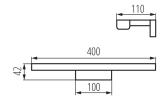

## **GENERAL DATA:**

Colour: chrome Place of assembly: wall mounted Place of application: Indoors Minimum distance from the illuminated object: 0,1m Compatible with a dimmer: no Fixture lighting direction: down Length [mm]: 400 Width [mm]: 110 Height [mm]: 42 Mercury content: no Integrated LED light source: yes