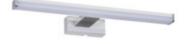

LED wall mounted fitting

5905339266804

Kanlux ASTEN LED is a linear wall luminaire to be used in places with increased humidity (IP44). You can easily mount it above the bathroom mirror. The lamp has a built-in light source based on SMD LED diodes, which lifetime is at least 25,000 hours.

## **GENERAL DATA:**

Colour: chrome Place of assembly: wall mounted Place of application: Indoors Minimum distance from the illuminated object: 0,1m Compatible with a dimmer: no Fixture lighting direction: down Length [mm]: 400 Width [mm]: 110 Height [mm]: 42 Mercury content: no Integrated LED light source: yes