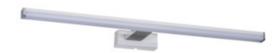

LED wall mounted fitting

5905339266811

Kanlux ASTEN LED is a linear wall luminaire to be used in places with increased humidity (IP44). You can easily mount it above the bathroom mirror. The lamp has a built-in light source based on SMD LED diodes, which lifetime is at least 25,000 hours.

## GENERAL DATA:

Colour: chrome Place of assembly: wall mounted Place of application: Indoors Minimum distance from the illuminated object: 0,1m Compatible with a dimmer: no Fixture lighting direction: down Length [mm]: 600 Width [mm]: 110 Height [mm]: 42 Mercury content: no Integrated LED light source: yes