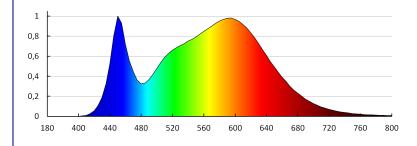

## TECHNICAL DATA:

Rated voltage [V]: 220-240 AC Rated frequency [Hz]: 50 Maximum power [W]: 12 Class of protection against electric shock: II Lampshade material: plastic Diode type: LED SMD Luminous flux [lm]: 1010 Useful luminous flux of the light source **Quse** [Im]: 1450 Colour temperature: white Correlated colour temperature [K]: 4000 **Colour consistency in McAdam ellipses**: ≤6 Colour rendering index: 80 Service life [h]: 25000 Number of on/off cycles: ≥15000 Lighting angle [°]: X120/Y105 Luminous efficiency of the lamp [lm/W]: 84 Ambient temperature range to which the product can be exposed: 5÷30 Luminous flux retention factor at the end of rated service life [%]: L70B50 **Enclosure material**: aluminum alloy Connection type: Bolt terminal block Range of sections of wires used [mm<sup>2</sup>]: 0,75÷1,5 Lamp-heating time [s]:  $\leq 1$ Lamp-ignition time [s]:  $\leq 0,5$ 