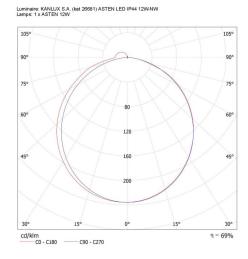

re material**: aluminum alloy Connection type: Bolt terminal block Range of sections of wires used [mm<sup>2</sup>]: 0,75÷1,5 Lamp-heating time [s]:  $\leq 1$ Lamp-ignition time [s]:  $\leq 0,5$ 





## LED wall mounted fitting





IP class: 44

## LOGISTIC DATA:

Packaging method: 20 Number of units in the secondary packaging: 1 Number of units in the packaging: 20 Net unit weight [g]: 290 Grammage [g]: 502.5 Length of a unit pack [cm]: 13 Width of a unit pack [cm]: 5 Height of a unit pack [cm]: 61 Weight of a cardboard box [kg]: 10.05 Width of a cardboard box [cm]: 54 Height of a cardboard box [cm]: 54 Height of a cardboard box [cm]: 27 Length of a cardboard box [cm]: 64 Volume of a cardboard box [m<sup>3</sup>]: 0.093312



KANLUX S.A. (kat 26681) ASTEN LED IP44 12W-NW / LDC (Polar)