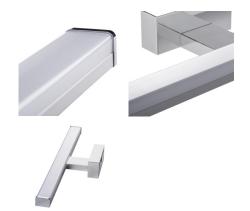

## GENERAL DATA:

Colour: chrome Place of assembly: wall mounted Place of application: Indoors Minimum distance from the illuminated object: 0,1m Compatible with a dimmer: no Fixture lighting direction: down Length [mm]: 600 Width [mm]: 110 Height [mm]: 42 Mercury content: no Integrated LED light source: yes

## TECHNICAL DATA:

Rated voltage [V]: 220-240 AC Rated frequency [Hz]: 50 Maximum power [W]: 12 Class of protection against electric shock: II Lampshade material: plastic Diode type: LED SMD Luminous flux [lm]: 1010 Useful luminous flux of the light source **Quse** [Im]: 1450 Colour temperature: white Correlated colour temperature [K]: 4000 **Colour consistency in McAdam ellipses**: ≤6 Colour rendering index: 80 Service life [h]: 25000 Number of on/off cycles: ≥15000 Lighting angle [°]: X120/Y105 Luminous efficiency of the lamp [lm/W]: 84 Ambient temperature range to which the product can be exposed: 5÷30 Luminous flux retention factor at the end of rated service life [%]: L70B50 **Enclosure material**: aluminum alloy Connection type: Bolt terminal block Range of sections of wires used [mm<sup>2</sup>]: 0,75÷1,5 Lamp-heating time [s]:  $\leq 1$ Lamp-ignition time [s]:  $\leq 0,5$ 