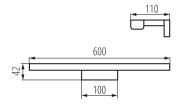

## GENERAL DATA:

Colour: chrome Place of assembly: wall mounted Place of application: Indoors Minimum distance from the illuminated object: 0,1m Compatible with a dimmer: no Fixture lighting direction: down Length [mm]: 600 Width [mm]: 110 Height [mm]: 42 Mercury content: no Integrated LED light source: yes