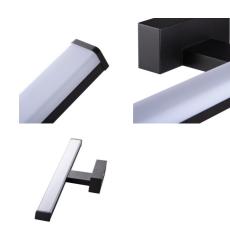

# 26685 ASTEN IP44 15W-NW-B

LED wall mounted fitting 5905339266859

Kanlux ASTEN LED is a linear wall luminaire to be used in places with increased humidity (IP44). You can easily mount it above the bathroom mirror. The lamp has a built-in light source based on SMD LED diodes, which lifetime is at least 25,000 hours.

#### GENERAL DATA:

Colour: black Place of assembly: wall mounted Place of application: Indoors Minimum distance from the illuminated object: 0,1m Compatible with a dimmer: no Fixture lighting direction: down Length [mm]: 900 Width [mm]: 100 Height [mm]: 42 Mercury content: no Mercury content in the lamp [mg]: 0 Integrated LED light source: yes

## LED wall mounted fitting

Luminous efficiency of the lamp [lm/W]: 82 Ambient temperature range to which the product can be exposed: 5÷30 Connection type: Bolt terminal block Range of sections of wires used [mm²]: 0,75÷1,5 IP class: 44 Kształt: rectangular