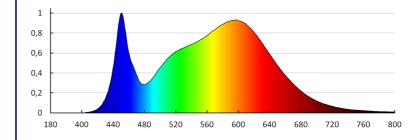

### **TECHNICAL DATA:**

Rated voltage [V]: 220-240 AC Rated frequency [Hz]: 50 Maximum power [W]: 15 Class of protection against electric shock : II Lampshade material: plastic Enclosure material: aluminum alloy Diode type: LED SMD Luminous flux [lm]: 1230 Useful luminous flux of the light source Quse [Im]: 1900 Useful luminous flux of the light source **Quse** [Im] : in sphere (360°) Colour temperature: white Correlated colour temperature [K]: 4000 Colour consistency in McAdam ellipses : ≤6 Colour rendering index: 80 Service life [h]: 25000 Number of on/off cycles: ≥15000 Lighting angle [°]: X120/Y105