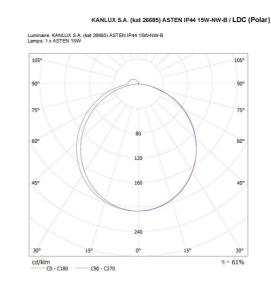

### **TECHNICAL DATA:**

Rated voltage [V]: 220-240 AC Rated frequency [Hz]: 50 Maximum power [W]: 15 Class of protection against electric shock : II Lampshade material: plastic Enclosure material: aluminum alloy Diode type: LED SMD Luminous flux [lm]: 1230 Useful luminous flux of the light source Quse [Im]: 1900 Useful luminous flux of the light source **Quse** [Im] : in sphere (360°) Colour temperature: white Correlated colour temperature [K]: 4000 Colour consistency in McAdam ellipses : ≤6 Colour rendering index: 80 Service life [h]: 25000 Number of on/off cycles: ≥15000 Lighting angle [°]: X120/Y105