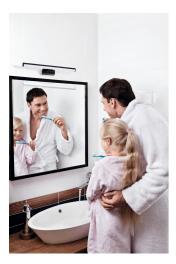

# 26685 ASTEN IP44 15W-NW-B

LED wall mounted fitting 5905339266859

Kanlux ASTEN LED is a linear wall luminaire to be used in places with increased humidity (IP44). You can easily mount it above the bathroom mirror. The lamp has a built-in light source based on SMD LED diodes, which lifetime is at least 25,000 hours.

#### GENERAL DATA:

Colour: black Place of assembly: wall mounted Place of application: Indoors Minimum distance from the illuminated object: 0,1m Compatible with a dimmer: no Fixture lighting direction: down Length [mm]: 900 Width [mm]: 100 Height [mm]: 42 Mercury content: no Mercury content in the lamp [mg]: 0 Integrated LED light source: yes