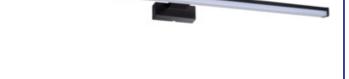

# 26685 ASTEN IP44 15W-NW-B

LED wall mounted fitting 5905339266859

Kanlux ASTEN LED is a linear wall luminaire to be used in places with increased humidity (IP44). You can easily mount it above the bathroom mirror. The lamp has a built-in light source based on SMD LED diodes, which lifetime is at least 25,000 hours.

#### GENERAL DATA:

Colour: black Place of assembly: wall mounted Place of application: Indoors Minimum distance from the illuminated object: 0,1m Compatible with a dimmer: no Fixture lighting direction: down Length [mm]: 900 Width [mm]: 100 Height [mm]: 42 Mercury content: no Mercury content in the lamp [mg]: 0 Integrated LED light source: yes