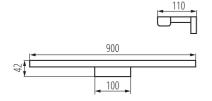

#### GENERAL DATA:

Colour: black Place of assembly: wall mounted Place of application: Indoors Minimum distance from the illuminated object: 0,1m Compatible with a dimmer: no Fixture lighting direction: down Length [mm]: 900 Width [mm]: 100 Height [mm]: 42 Mercury content: no Mercury content in the lamp [mg]: 0 Integrated LED light source: yes