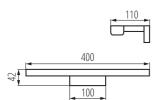

Length [mm]: 400 Width [mm]: 110 Height [mm]: 42 Mercury content: no

Mercury content in the lamp [mg]: 0 Integrated LED light source: yes