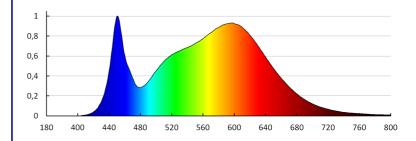

Correlated colour temperature [K]: 4000 Colour consistency in McAdam ellipses: ≤6

Colour rendering index: 80 Service life [h]: 25000

Number of on/off cycles: ≥15000 Lighting angle [°]: X120/Y105

Date of issue: 20.05.2025, 08:24