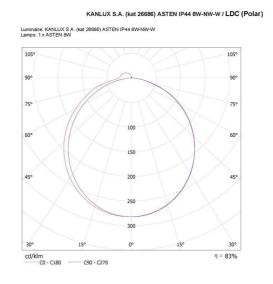

Correlated colour temperature [K]: 4000 Colour consistency in McAdam ellipses: ≤6

Colour rendering index: 80 Service life [h]: 25000

Number of on/off cycles: ≥15000 Lighting angle [°]: X120/Y105

Date of issue: 20.05.2025, 08:24