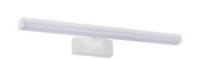

# 26686 ASTEN IP44 8W-NW-W

LED wall mounted fitting 5905339266866

Kanlux ASTEN LED is a linear wall luminaire to be used in places with increased humidity (IP44). You can easily mount it above the bathroom mirror. The lamp has a built-in light source based on SMD LED diodes, which lifetime is at least 25,000 hours.

#### GENERAL DATA:

Colour: white

Place of assembly: wall mounted Place of application: Indoors

Minimum distance from the illuminated object: 0,1m

Compatible with a dimmer: no Fixture lighting direction: down