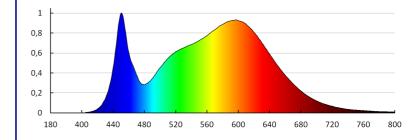

### TECHNICAL DATA:

Rated voltage [V]: 220-240 AC Rated frequency [Hz]: 50 Maximum power [W]: 12 Class of protection against electric shock : II Lampshade material: plastic Enclosure material: aluminum alloy Diode type: LED SMD Luminous flux [lm]: 1070 Useful luminous flux of the light source Quse [Im]: 1450 Useful luminous flux of the light source **Quse** [Im] : in sphere (360°) Colour temperature: white Correlated colour temperature [K]: 4000 Colour consistency in McAdam ellipses : ≤6 Colour rendering index: 80 Service life [h]: 25000 Number of on/off cycles: ≥15000 Lighting angle [°]: X120/Y105