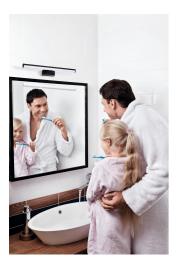

# 26687 ASTEN IP44 12W-NW-W

LED wall mounted fitting 5905339266873

Kanlux ASTEN LED is a linear wall luminaire to be used in places with increased humidity (IP44). You can easily mount it above the bathroom mirror. The lamp has a built-in light source based on SMD LED diodes, which lifetime is at least 25,000 hours.