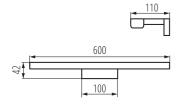

#### GENERAL DATA:

Colour: white Place of assembly: wall mounted Place of application: Indoors Minimum distance from the illuminated object: 0,1m Compatible with a dimmer: no Fixture lighting direction: down Length [mm]: 600 Width [mm]: 110 Height [mm]: 42 Mercury content: no Mercury content in the lamp [mg]: 0 Integrated LED light source: yes