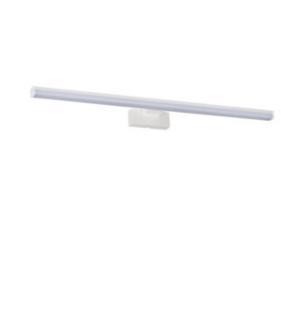

# 26687 ASTEN IP44 12W-NW-W

LED wall mounted fitting 5905339266873

Kanlux ASTEN LED is a linear wall luminaire to be used in places with increased humidity (IP44). You can easily mount it above the bathroom mirror. The lamp has a built-in light source based on SMD LED diodes, which lifetime is at least 25,000 hours.

#### GENERAL DATA:

Colour: white Place of assembly: wall mounted Place of application: Indoors Minimum distance from the illuminated object: 0,1m Compatible with a dimmer: no Fixture lighting direction: down Length [mm]: 600 Width [mm]: 110 Height [mm]: 42 Mercury content: no Mercury content in the lamp [mg]: 0 Integrated LED light source: yes