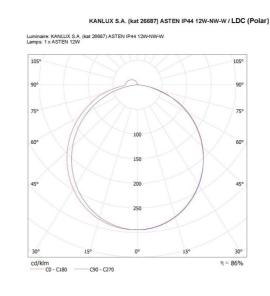

### TECHNICAL DATA:

Rated voltage [V]: 220-240 AC Rated frequency [Hz]: 50 Maximum power [W]: 12 Class of protection against electric shock : II Lampshade material: plastic Enclosure material: aluminum alloy Diode type: LED SMD Luminous flux [lm]: 1070 Useful luminous flux of the light source Quse [Im]: 1450 Useful luminous flux of the light source **Quse** [Im] : in sphere (360°) Colour temperature: white Correlated colour temperature [K]: 4000 Colour consistency in McAdam ellipses : ≤6 Colour rendering index: 80 Service life [h]: 25000 Number of on/off cycles: ≥15000 Lighting angle [°]: X120/Y105