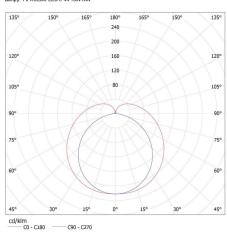

Weight of a cardboard box [kg]: 6.4 Width of a cardboard box [cm]: 32 Height of a cardboard box [cm]: 17 Length of a cardboard box [cm]: 65 Volume of a cardboard box [m³]: 0.03536

KANLUX S.A. (kat 26700) ROLSO LED IP44 15W-NW / Krzywa rozsyłu światła (biegunowo)

Oprawa: KANLUX S.A. (kat 26700) ROLSO LED IP44 15W-NW