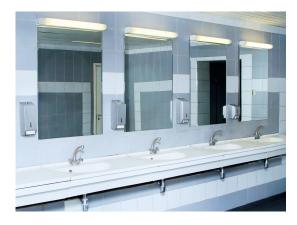

Correlated colour temperature [K]: 4000 Colour consistency in McAdam ellipses: ≤6

Colour rendering index: 80 Service life [h]: 25000

Number of on/off cycles: ≥15000

Luminous efficiency of the lamp [lm/W]: 98