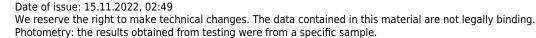

#### **GENERAL DATA:**

Colour: white / chrome

Place of assembly: wall mounted, ceiling mounted

Place of application: Indoors

Minimum distance from the illuminated object: 0,1m

Compatible with a dimmer: no

On switch: yes Length [mm]: 600 Width [mm]: 65 Height [mm]: 53