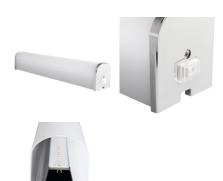

# **26700** ROLSO LED IP44 15W-NW

Wall-mounted LED light fitting, IP44

5905339267009

Kanlux ROLSO LED is a modern LED home holder whose additional asset is subtle design which perfectly cooperates in particular with modern interiors. This holder will work well as lighting of bathrooms, thanks to the IP44 coefficient.

#### **GENERAL DATA:**

Colour: white / chrome

Place of assembly: wall mounted, ceiling mounted

Place of application: Indoors

Minimum distance from the illuminated object: 0,1m

Compatible with a dimmer: no

On switch: yes Length [mm]: 600 Width [mm]: 65 Height [mm]: 53

Ambient temperature range to which the product can be

exposed: 5÷30

**Enclosure material**: aluminum alloy **Connection type**: Bolt terminal block

Range of sections of wires used [mm $^2$ ]:  $0,75 \div 1,5$ 