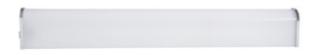

# **26700** ROLSO LED IP44 15W-NW

Wall-mounted LED light fitting, IP44

5905339267009

Kanlux ROLSO LED is a modern LED home holder whose additional asset is subtle design which perfectly cooperates in particular with modern interiors. This holder will work well as lighting of bathrooms, thanks to the IP44 coefficient.

#### **GENERAL DATA:**

Colour: white / chrome

Place of assembly: wall mounted, ceiling mounted

Place of application: Indoors

Minimum distance from the illuminated object: 0,1m

Compatible with a dimmer: no

On switch: yes Length [mm]: 600 Width [mm]: 65 Height [mm]: 53

## Wall-mounted LED light fitting, IP44