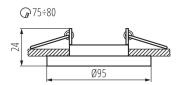

Decorative ring without a ceramic frame: yes

The product is not suitable to be covered with a heat-

insulating material: yes

Height [mm]: 24 Diameter [mm]: 95

Assembly hole [mm]: Ø75-80