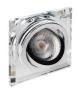

## **26716** MORTA CT-DTO50-SR

Ring for spotlight fittings

5905339267160

A wide range of the Kanlux MORTA holder models will allow making very original arrangements in each house. Kanlux MORTA meet expectations of everyone that highly values products of high quality, characterized by attractive and original design.

Decorative ring without a ceramic frame: yes

The product is not suitable to be covered with a heat-

insulating material: yes

Height [mm]: 24 Diameter [mm]: 95

Assembly hole [mm]: Ø75-80