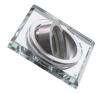

## **26716** MORTA CT-DTO50-SR

Ring for spotlight fittings

5905339267160

A wide range of the Kanlux MORTA holder models will allow making very original arrangements in each house. Kanlux MORTA meet expectations of everyone that highly values products of high quality, characterized by attractive and original design.

Decorative ring without a ceramic frame: yes

The product is not suitable to be covered with a heat-

insulating material: yes

Height [mm]: 24 Diameter [mm]: 95

Assembly hole [mm]: Ø75-80

#### TECHNICAL DATA:

Rated voltage [V]: 12 AC; 12 DC; 220-240 AC

Maximum power [W]: max 10

Class of protection against electric shock: ||/|||

**Light source**: MR16/PAR16 **Light source included**: no

Cap: Gx5,3/GU10