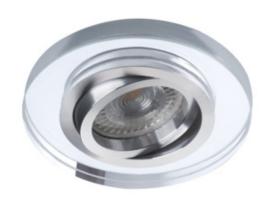

## **26716** MORTA CT-DTO50-SR

Ring for spotlight fittings

5905339267160

A wide range of the Kanlux MORTA holder models will allow making very original arrangements in each house. Kanlux MORTA meet expectations of everyone that highly values products of high quality, characterized by attractive and original design.

Decorative ring without a ceramic frame: yes

The product is not suitable to be covered with a heat-

insulating material: yes

Height [mm]: 24 Diameter [mm]: 95

Assembly hole [mm]: Ø75-80

Ambient temperature range to which the product can be

exposed: 5÷25

Enclosure material: glass

**Lighting-fixture angle regulation**: in one axis **Lighting-fixture angle regulation** [°]: 30

IP class: 20