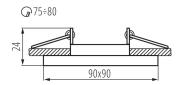

Decorative ring without a ceramic frame: yes

The product is not suitable to be covered with a heat-

insulating material: yes

Length [mm]: 90 Width [mm]: 90 Height [mm]: 24

Assembly hole [mm]: Ø75-80