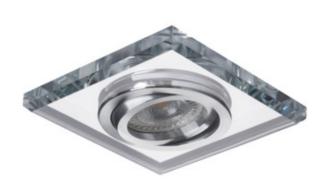

## **26718** MORTA CT-DTL50-SR

Ring for spotlight fittings

5905339267184

A wide range of the Kanlux MORTA holder models will allow making very original arrangements in each house. Kanlux MORTA meet expectations of everyone that highly values products of high quality, characterized by attractive and original design.

# **26718** MORTA CT-DTL50-SR

# Ring for spotlight fittings

Height of a cardboard box [cm]: 24.5 Length of a cardboard box [cm]: 56 Volume of a cardboard box [m³]: 0.0343