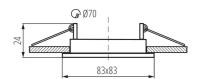

Decorative ring without a ceramic frame: yes

The product is not suitable to be covered with a heat-insulating

material: yes Length [mm]: 83 Width [mm]: 83 Height [mm]: 24

Assembly hole [mm]: Ø70