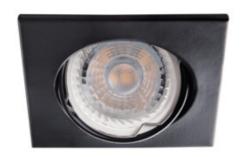

# **26732** ALOR DTL-B

Ring for spotlight fittings 5905339267320

Kanlux ALOR is a family of downlights in the most popular colors; black and white, with a matte finish. Downlight do not have a ceramic lamp holder in the set. We can use the lamp holder that will fit the GU10 or Gx5.3 base, which will allow us to use light sources adapted to the prepared installation.

#### **GENERAL DATA:**

Colour: black matt

Necessity of using self-shielding lamps: yes Place of assembly: Recessed mount in the ceiling

Place of application: Indoors

Minimum distance from the illuminated object: 0,5m

Decorative ring without a ceramic frame: yes

The product is not suitable to be covered with a heat-insulating

material: yes Length [mm]: 83 Width [mm]: 83 Height [mm]: 24

Assembly hole [mm]: Ø70