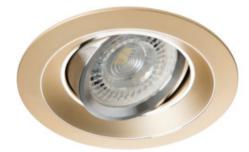

Ring for spotlight fittings 5905339267412

The Kanlux COLIE decorative rings will allow making very original arrangements in each house. They are characterized by elegant and original design ensuring, at the same time, discrete distribution of light. The COLIE series is intended for building in a ceiling. They work well as additional lighting both at homes, in bars and in restaurants, in places where you want to emphasize an interesting arrangement of a room.

#### GENERAL DATA:

Colour: gold anodised Necessity of using self-shielding lamps: yes Place of assembly: Recessed mount in the ceiling Place of application: Indoors Minimum distance from the illuminated object: 0,5m Decorative ring without a ceramic frame: yes The product is not suitable to be covered with a heatinsulating material: yes Height [mm]: 29 Diameter [mm]: 99 Assembly hole [mm]: Ø75