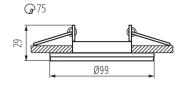

#### GENERAL DATA:

Colour: gold anodised Necessity of using self-shielding lamps: yes Place of assembly: Recessed mount in the ceiling Place of application: Indoors Minimum distance from the illuminated object: 0,5m Decorative ring without a ceramic frame: yes The product is not suitable to be covered with a heatinsulating material: yes Height [mm]: 29 Diameter [mm]: 99 Assembly hole [mm]: Ø75