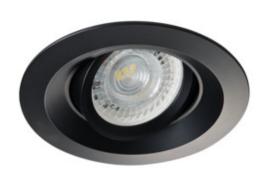

## **26743** COLIE DTO-B

Ring for spotlight fittings

5905339267436

The Kanlux COLIE decorative rings will allow making very original arrangements in each house. They are characterized by elegant and original design ensuring, at the same time, discrete distribution of light. The COLIE series is intended for building in a ceiling. They work well as additional lighting both at homes, in bars and in restaurants, in places where you want to emphasize an interesting arrangement of a room.

#### **GENERAL DATA:**

Colour: black matt

Necessity of using self-shielding lamps: yes Place of assembly: Recessed mount in the ceiling

Place of application: Indoors

Minimum distance from the illuminated object: 0,5m

**Decorative ring without a ceramic frame**: yes

The product is not suitable to be covered with a heat-

insulating material: yes

Height [mm]: 29 Diameter [mm]: 99

Assembly hole [mm]: Ø75

### TECHNICAL DATA:

Rated voltage [V]: 12 AC; 12 DC; 220-240 AC

Maximum power [W]: max 10

Class of protection against electric shock: ||/|||

**Light source**: MR16/PAR16 **Light source included**: no

Cap: Gx5,3/GU10

Ambient temperature range to which the product can be

exposed: 5÷25

Enclosure material: aluminum alloy

**Lighting-fixture angle regulation**: in one axis **Lighting-fixture angle regulation** [°]: 15

IP class: 20