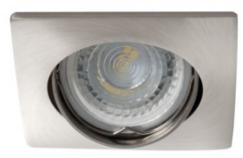

## Ring for spotlight fittings

5905339267528

The Kanlux NESTA eyes are available in a version with a movable ring, allowing to direct light into a given side and with an immovable ring. The holders intended for building in a ceiling work well as additional lighting both at homes, in coffee shops and in restaurants, in places where you want to emphasize an interesting arrangement of a room. These holders combined in a group can also successfully perform the function of main light.

### GENERAL DATA:

Colour: chrome matte Necessity of using self-shielding lamps: yes Place of assembly: Recessed mount in the ceiling Place of application: Indoors Minimum distance from the illuminated object: 0,5m Decorative ring without a ceramic frame: yes The product is not suitable to be covered with a heatinsulating material: yes Length [mm]: 82 Width [mm]: 82 Height [mm]: 26 Assembly hole [mm]: Ø75