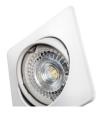

## Ring for spotlight fittings

5905339267528

The Kanlux NESTA eyes are available in a version with a movable ring, allowing to direct light into a given side and with an immovable ring. The holders intended for building in a ceiling work well as additional lighting both at homes, in coffee shops and in restaurants, in places where you want to emphasize an interesting arrangement of a room. These holders combined in a group can also successfully perform the function of main light.

#### TECHNICAL DATA:

Rated voltage [V]: 12 AC; 12 DC; 220-240 AC Maximum power [W]: max 10 Class of protection against electric shock: II/III Light source: MR16/PAR16 Light source included: no Cap: Gx5,3/GU10 Ambient temperature range to which the product can be exposed: 5÷25 Enclosure material: aluminum alloy Lighting-fixture angle regulation: in one axis Lighting-fixture angle regulation [°]: 30 IP class: 20