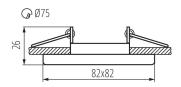

### GENERAL DATA:

Colour: chrome matte Necessity of using self-shielding lamps: yes Place of assembly: Recessed mount in the ceiling Place of application: Indoors Minimum distance from the illuminated object: 0,5m Decorative ring without a ceramic frame: yes The product is not suitable to be covered with a heatinsulating material: yes Length [mm]: 82 Width [mm]: 82 Height [mm]: 26 Assembly hole [mm]: Ø75