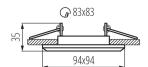

Decorative ring without a ceramic frame: yes

The product is not suitable to be covered with a heat-

insulating material: yes

Length [mm]: 94 Width [mm]: 94 Height [mm]: 35

Assembly hole [mm]: 80x80