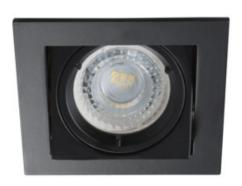

# **26754** ALREN DTL-B

Ring for spotlight fittings

5905339267542

The Kanlux ALREN decorative rings are offered without a frameyou decide on your own whether to add the GU10 or GX5.3 frame to it. The holders for building in a ceiling work well as additional lighting at homes, in bars and in restaurants, in places where you want to emphasize an arrangement of a room or to display its fragment.

#### **GENERAL DATA:**

Colour: black matt

**Necessity of using self-shielding lamps**: yes **Place of assembly**: Recessed mount in the ceiling

Place of application: Indoors

Minimum distance from the illuminated object: 0,5m

Decorative ring without a ceramic frame: yes

The product is not suitable to be covered with a heat-

insulating material: yes

Length [mm]: 94 Width [mm]: 94 Height [mm]: 35

Assembly hole [mm]: 80x80