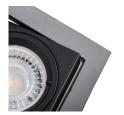

# **26754** ALREN DTL-B

Ring for spotlight fittings

5905339267542

The Kanlux ALREN decorative rings are offered without a frameyou decide on your own whether to add the GU10 or GX5.3 frame to it. The holders for building in a ceiling work well as additional lighting at homes, in bars and in restaurants, in places where you want to emphasize an arrangement of a room or to display its fragment.

#### **GENERAL DATA:**

Colour: black matt

**Necessity of using self-shielding lamps**: yes **Place of assembly**: Recessed mount in the ceiling

Place of application: Indoors

Minimum distance from the illuminated object: 0,5m

Decorative ring without a ceramic frame: yes

The product is not suitable to be covered with a heat-

insulating material: yes

Length [mm]: 94 Width [mm]: 94 Height [mm]: 35

Assembly hole [mm]: 80x80

Ambient temperature range to which the product can be

exposed: 5÷25

Enclosure material: aluminum alloy

**Lighting-fixture angle regulation**: in one axis **Lighting-fixture angle regulation** [°]: 15

IP class: 20