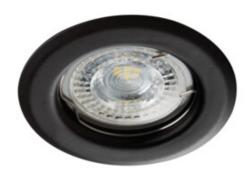

# **26791** ALOR DSO-B

Ring for spotlight fittings 5905339267917

ALOR DSO-B

Kanlux ALOR is a family of downlights in the most popular colors; black and white, with a matte finish. Downlight do not have a ceramic lamp holder in the set. We can use the lamp holder that will fit the GU10 or Gx5.3 base, which will allow us to use light sources adapted to the prepared installation.

### **GENERAL DATA:**

Colour: black matt

Necessity of using self-shielding lamps: yes Place of assembly: Recessed mount in the ceiling

Place of application: Indoors

Minimum distance from the illuminated object: 0,5m

## **ADDITIONAL INFORMATION:**

• Decorative ring without a ceramic frame

Date of issue: 13.07.2023, 10:46

E