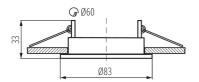

Decorative ring without a ceramic frame: yes

The product is not suitable to be covered with a heat-insulating

material: yes Height [mm]: 33 Diameter [mm]: 83

Assembly hole [mm]: Ø60