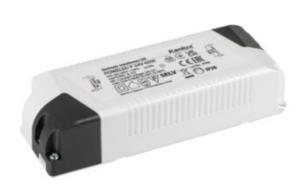

## **26816** POWELED P 24V 60W

Zasilacz CV 5905339268167

Kanlux POWELED P 24V to zasilacz elektroniczny stałonapięciowy. Służy do zasilania pasków LED 24V.

#### DANE OGÓLNE:

Kolor: biały

Miejsce zastosowania: wewnątrz

Możliwość montażu na powierzchniach normalnie palnych: tak

Długość [mm]: 157 Szerokość [mm]: 54 Wysokość [mm]: 36