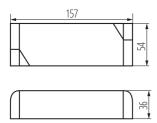

#### DANE OGÓLNE:

Kolor: biały

Miejsce zastosowania: wewnątrz

Możliwość montażu na powierzchniach normalnie palnych: tak

Długość [mm]: 157 Szerokość [mm]: 54 Wysokość [mm]: 36