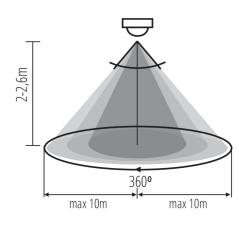

## **TECHNICAL DATA:**

Rated voltage [V]: 220-240 AC Rated frequency [Hz]: 50 Class of protection against electric shock: II Material: plastic Ambient temperature range to which the product can be exposed: 5÷25 Sensor type: 3xPIR **Connection type**: Terminal block Range of sections of wires used [mm<sup>2</sup>]: 0,75÷1,5 Sensor-operation time [second-minute]: 10-30 sensor working angle [°]: H360/V120 Maximum operating time [min]: 30 Minimum operating time[s]: 10 Maximum power [VA]: 2000 Illumination-level setpoint by which the sensor detects movement [lx]: 3-2000 **IP class**: 20 Sensor range[m]: max 10