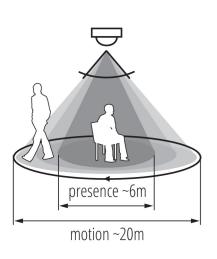

## **TECHNICAL DATA:**

Rated voltage [V]: 220-240 AC Rated frequency [Hz]: 50 Class of protection against electric shock: II Material: plastic Ambient temperature range to which the product can be exposed: 5÷25 Sensor type: 3xPIR **Connection type**: Terminal block Range of sections of wires used [mm<sup>2</sup>]: 0,75÷1,5 Sensor-operation time [second-minute]: 10-30 sensor working angle [°]: H360/V120 Maximum operating time [min]: 30 Minimum operating time[s]: 10 Maximum power [VA]: 2000 Illumination-level setpoint by which the sensor detects movement [lx]: 3-2000 **IP class**: 20 Sensor range[m]: max 10