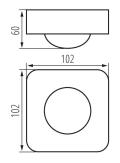

## GENERAL DATA:

Colour: white Place of assembly: wall mounted, ceiling mounted Place of application: Indoors Micro-interval between relay contacts: yes Length [mm]: 102 Width [mm]: 102 Height [mm]: 60 Sensitivity regulation: yes