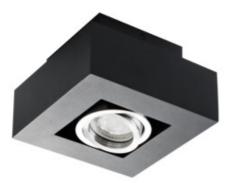

#### STOBI DLP 50-B

The Kanlux STOBI is the line of ceiling fixtures, with a replaceable light source. They are in aluminium with a fully adjustable lightbeam angle. The high-quality finish (matte, sanded surface), and simple style, make the fixtures perfect for rooms at home, and also for offices and apartments.

### **GENERAL DATA:**

Colour: black Place of assembly: ceiling mounted Place of application : Indoors Minimum distance from the illuminated object: 0,5m The product is not suitable to be covered with a heat-insulating material: yes Length [mm]: 141 Width [mm]: 143 Height [mm]: 85

#### **TECHNICAL DATA:**

Rated voltage [V]: 220-240 AC Rated frequency [Hz]: 50 Maximum power [W]: max 10 Class of protection against electric shock : | Light source: PAR16 Light source included: no Cap: GU10 Ambient temperature range to which the product can be exposed: 5÷25 Enclosure material: aluminum alloy Connection type: Bolt terminal block Range of sections of wires used [mm<sup>2</sup>]: 1÷2,5 Lighting-fixture angle regulation : in two axes Lighting-fixture angle regulation [°]: 65/45 **IP class**: 20