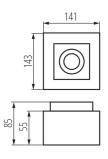

### **GENERAL DATA:**

Colour: black Place of assembly: ceiling mounted Place of application : Indoors Minimum distance from the illuminated object: 0,5m The product is not suitable to be covered with a heat-insulating material: yes Length [mm]: 141 Width [mm]: 143 Height [mm]: 85