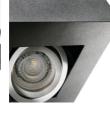

#### STOBI DLP 50-B

The Kanlux STOBI is the line of ceiling fixtures, with a replaceable light source. They are in aluminium with a fully adjustable lightbeam angle. The high-quality finish (matte, sanded surface), and simple style, make the fixtures perfect for rooms at home, and also for offices and apartments.

### **GENERAL DATA:**

Colour: black Place of assembly: ceiling mounted Place of application : Indoors Minimum distance from the illuminated object: 0,5m The product is not suitable to be covered with a heat-insulating material: yes Length [mm]: 141 Width [mm]: 143 Height [mm]: 85

#### **TECHNICAL DATA:**

Rated voltage [V]: 220-240 AC Rated frequency [Hz]: 50 Maximum power [W]: max 10 Class of protection against electric shock : | Light source: PAR16 Light source included: no Cap: GU10 Ambient temperature range to which the product can be exposed: 5÷25 Enclosure material: aluminum alloy Connection type: Bolt terminal block Range of sections of wires used [mm<sup>2</sup>]: 1÷2,5 Lighting-fixture angle regulation : in two axes Lighting-fixture angle regulation [°]: 65/45 **IP class**: 20