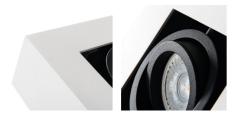

Cap: GU10

Ambient temperature range to which the product can be

exposed: 5÷25

Enclosure material: aluminum alloy Connection type: Bolt terminal block

Range of sections of wires used [mm $^2$ ]: 1÷2,5 Lighting-fixture angle regulation: in two axes Lighting-fixture angle regulation [ $^\circ$ ]: 65/45