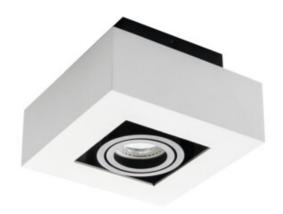

#### STOBI DLP 50-W

The Kanlux STOBI is the line of ceiling fixtures, with a replaceable light source. They are in aluminium with a fully adjustable light-beam angle. The high-quality finish (matte, sanded surface), and simple style, make the fixtures perfect for rooms at home, and also for offices and apartments.

#### **GENERAL DATA:**

Colour: white

Place of assembly: ceiling mounted Place of application: Indoors

Minimum distance from the illuminated object: 0,5m

The product is not suitable to be covered with a heat-insulating