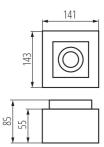

## **26831** STOBI DLP 50-W

# Ceiling-mounted spotlight fitting 5905339268310









#### STOBI DLP 50-W













The Kanlux STOBI is the line of ceiling fixtures, with a replaceable light source. They are in aluminium with a fully adjustable light-beam angle. The high-quality finish (matte, sanded surface), and simple style, make the fixtures perfect for rooms at home, and also for offices and apartments.

#### **GENERAL DATA:**

Colour: white

Place of assembly: ceiling mounted Place of application: Indoors

Minimum distance from the illuminated object: 0,5m

The product is not suitable to be covered with a heat-insulating

material: yes Length [mm]: 141 Width [mm]: 143 Height [mm]: 85

#### **TECHNICAL DATA:**

Rated voltage [V]: 220-240 AC Rated frequency [Hz]: 50 Maximum power [W]: max 10

Class of protection against electric shock: I

**Light source**: PAR16 **Light source included**: