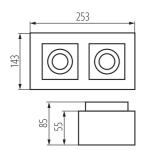

## **26832** STOBI DLP 250-B

# Ceiling-mounted spotlight fitting 5905339268327









STOBI DLP 250-B













The Kanlux STOBI is the line of ceiling fixtures, with a replaceable light source. They are in aluminium with a fully adjustable light-beam angle. The high-quality finish (matte, sanded surface), and simple style, make the fixtures perfect for rooms at home, and also for offices and apartments.

#### **GENERAL DATA:**

Colour: black

Place of assembly: ceiling mounted Place of application: Indoors

Minimum distance from the illuminated object: 0,5m

The product is not suitable to be covered with a heat-insulating

material: yes Length [mm]: 253 Width [mm]: 143 Height [mm]: 85

#### **TECHNICAL DATA:**

Rated voltage [V]: 220-240 AC Rated frequency [Hz]: 50

Maximum power [W]: 2 x max 10

Class of protection against electric shock: I

**Light source**: PAR16 **Light source include