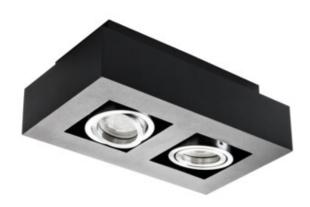

# Ceiling-mounted spotlight fitting 5905339268327

STOBI DLP 250-B

The Kanlux STOBI is the line of ceiling fixtures, with a replaceable light source. They are in aluminium with a fully adjustable light-beam angle. The high-quality finish (matte, sanded surface), and simple style, make the fixtures perfect for rooms at home, and also for offices and apartments.

#### **GENERAL DATA:**

Colour: black

Place of assembly: ceiling mounted Place of application: Indoors

Minimum distance from the illuminated object: 0,5m

The product is not suitable to be covered with a heat-insulating

material: yes Length [mm]: 253 Width [mm]: 143 Height [mm]: 85