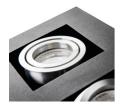

# Ceiling-mounted spotlight fitting 5905339268327

STOBI DLP 250-B

The Kanlux STOBI is the line of ceiling fixtures, with a replaceable light source. They are in aluminium with a fully adjustable light-beam angle. The high-quality finish (matte, sanded surface), and simple style, make the fixtures perfect for rooms at home, and also for offices and apartments.

#### **TECHNICAL DATA:**

Rated voltage [V]: 220-240 AC Rated frequency [Hz]: 50

Maximum power [W]: 2 x max 10

Class of protection against electric shock: I

**Light source**: PAR16 **Light source included**: no

Cap: GU10

Ambient temperature range to which the product can be

exposed: 5÷25

**Enclosure material**: aluminum alloy **Connection type**: Bolt terminal block

Range of sections of wires used [mm $^2$ ]: 1÷2,5 Lighting-fixture angle regulation: in two axes Lighting-fixture angle regulation [ $^\circ$ ]: 65/45