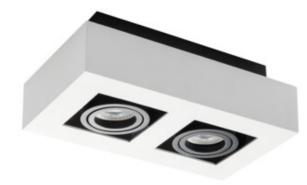

# Ceiling-mounted spotlight fitting 5905339268334

STOBI DLP 250-W

The Kanlux STOBI is the line of ceiling fixtures, with a replaceable light source. They are in aluminium with a fully adjustable lightbeam angle. The high-quality finish (matte, sanded surface), and simple style, make the fixtures perfect for rooms at home, and also for offices and apartments.

### GENERAL DATA:

Colour: white Place of assembly: ceiling mounted Place of application: Indoors Minimum distance from the illuminated object: 0,5m The product is not suitable to be covered with a heat-insulating material: yes Length [mm]: 253 Width [mm]: 143 Height [mm]: 85