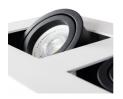

# Ceiling-mounted spotlight fitting 5905339268334

STOBI DLP 250-W

The Kanlux STOBI is the line of ceiling fixtures, with a replaceable light source. They are in aluminium with a fully adjustable lightbeam angle. The high-quality finish (matte, sanded surface), and simple style, make the fixtures perfect for rooms at home, and also for offices and apartments.

#### TECHNICAL DATA:

Rated voltage [V]: 220-240 AC Rated frequency [Hz]: 50 Maximum power [W]: 2 x max 10 Class of protection against electric shock : 1 Light source : PAR16 Light source included : no Cap: GU10 Ambient temperature range to which the product can be exposed : 5÷25 Enclosure material : aluminum alloy Connection type: Bolt terminal block Range of sections of wires used [mm²] : 1÷2,5 Lighting-fixture angle regulation : in two axes Lighting-fixture angle regulation [°] : 65/45 IP class: 20