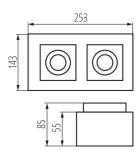

### GENERAL DATA:

Colour: white Place of assembly: ceiling mounted Place of application: Indoors Minimum distance from the illuminated object: 0,5m The product is not suitable to be covered with a heat-insulating material: yes Length [mm]: 253 Width [mm]: 143 Height [mm]: 85