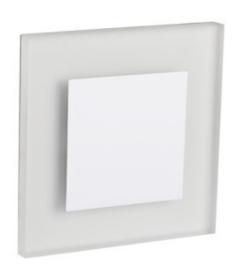

## **26840** APUS LED W-WW

Staircase LED light fitting 5905339268402

Kanlux APUS means modern design combined with an attractive effect of lighting. It is a perfect idea to highlight stairs and corridors or to emphasize decor of rooms. The unique structure of the holders ensures even emission of light. The AC version is equipped with 230V power supply unit which fits into a box and the PIR version is equipped with a motion sensor. The sensor detects movement / turns lights on regardless of the ambient light intensity.

Length [mm]: 75 Width [mm]: 23 Height [mm]: 75

Required diameter of the assembly box [Ømm]: 60

Assembly-hole dimensions [mm]: 60 Integrated LED light source: yes

### Staircase LED light fitting

IP class: 20