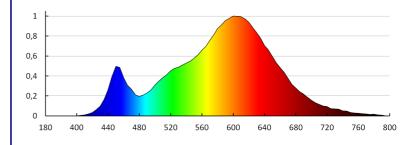

### **TECHNICAL DATA:**

Rated voltage [V]: 12 DC Maximum power [W]: 0.8

Class of protection against electric shock: |||

Lampshade material: plastic Diode type: LED SMD Luminous flux [lm]: 13

Colour temperature: Warm white

Correlated colour temperature [K]: 3000 Colour consistency in McAdam ellipses: ≤6

Colour rendering index: 80 Service life [h]: 50000

Number of on/off cycles: ≥20000

Luminous efficiency of the lamp [lm/W]: 16