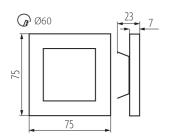

Length [mm]: 75 Width [mm]: 23 Height [mm]: 75

Required diameter of the assembly box [Ømm]: 60

Assembly-hole dimensions [mm]: 60 Integrated LED light source: yes