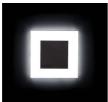

## **26840** APUS LED W-WW

Staircase LED light fitting 5905339268402

Kanlux APUS means modern design combined with an attractive effect of lighting. It is a perfect idea to highlight stairs and corridors or to emphasize decor of rooms. The unique structure of the holders ensures even emission of light. The AC version is equipped with 230V power supply unit which fits into a box and the PIR version is equipped with a motion sensor. The sensor detects movement / turns lights on regardless of the ambient light intensity.