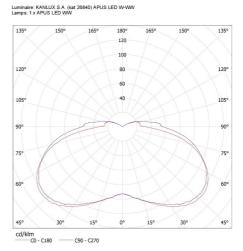

Weight of a cardboard box [kg]: 10.49
Width of a cardboard box [cm]: 23.5
Height of a cardboard box [cm]: 34.5
Length of a cardboard box [cm]: 63
Volume of a cardboard box [m³]: 0.051077

KANLUX S.A. (kat 26840) APUS LED W-WW / LDC (Polar)