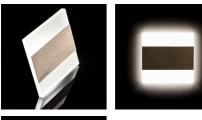

# 26843 TERRA LED W-CW

Staircase LED light fitting 5905339268433

Kanlux TERRA means modern design combined with an attractive effect of lighting. It is a perfect idea to highlight stairs and corridors or to emphasize decor of rooms. The unique structure of the holders ensures even emission of light. The AC version is equipped with 230V power supply unit which fits into a box and the PIR version is equipped with a motion sensor. The sensor detects movement / turns lights on regardless of the ambient light intensity.

#### **TECHNICAL DATA:**

Rated voltage [V]: 12 DC Maximum power [W]: 0.8 Class of protection against electric shock : III Diode type: LED SMD Luminous flux [lm]: 15 Colour temperature: cold white Correlated colour temperature [K]: 6500 Colour consistency in McAdam ellipses : ≤6 Colour rendering index: 80 Service life [h]: 50000 Number of on/off cycles: ≥20000 Luminous efficiency of the lamp [lm/W]: 19 Ambient temperature range to which the product can be exposed: 5÷25 Enclosure material: polished stainless steel, plastic Connection type: Free cable ends Wire length [m]: 0.18 Lamp-heating time [s]: ≤1 Lamp-ignition time [s]: ≤0,5 IP class: 20