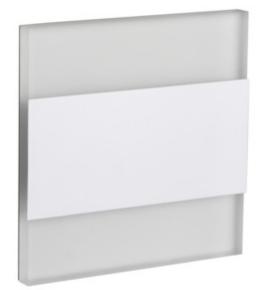

# 26843 TERRA LED W-CW

Staircase LED light fitting 5905339268433

Kanlux TERRA means modern design combined with an attractive effect of lighting. It is a perfect idea to highlight stairs and corridors or to emphasize decor of rooms. The unique structure of the holders ensures even emission of light. The AC version is equipped with 230V power supply unit which fits into a box and the PIR version is equipped with a motion sensor. The sensor detects movement / turns lights on regardless of the ambient light intensity.

### **GENERAL DATA:**

To be built into the wall: yes Colour: white Place of assembly: Recessed mount in the wall Place of application : Indoors Minimum distance from the illuminated object: 0,1m Compatible with a dimmer: no Length [mm]: 75 Width [mm]: 23 Height [mm]: 75 Required diameter of the assembly box [Ømm]: 60 Assembly-hole dimensions [mm]: 60 Integrated LED light source: yes