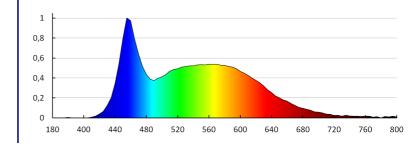

#### **TECHNICAL DATA:**

Rated voltage [V]: 12 DC Maximum power [W]: 0.8 Class of protection against electric shock : III Diode type: LED SMD Luminous flux [lm]: 15 Colour temperature: cold white Correlated colour temperature [K]: 6500 Colour consistency in McAdam ellipses : ≤6 Colour rendering index: 80 Service life [h]: 50000 Number of on/off cycles: ≥20000 Luminous efficiency of the lamp [lm/W]: 19 Ambient temperature range to which the product can be exposed: 5÷25 Enclosure material: polished stainless steel, plastic Connection type: Free cable ends Wire length [m]: 0.18 Lamp-heating time [s]: ≤1 Lamp-ignition time [s]: ≤0,5 IP class: 20