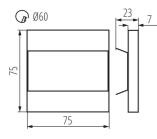

### **GENERAL DATA:**

To be built into the wall: yes Colour: white Place of assembly: Recessed mount in the wall Place of application : Indoors Minimum distance from the illuminated object: 0,1m Compatible with a dimmer: no Length [mm]: 75 Width [mm]: 23 Height [mm]: 75 Required diameter of the assembly box [Ømm]: 60 Assembly-hole dimensions [mm]: 60 Integrated LED light source: yes