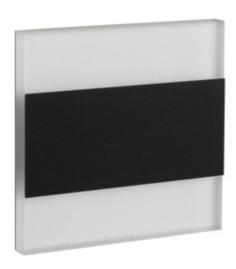

## **26848** TERRA LED B-NW

Staircase LED light fitting 5905339268488

Kanlux TERRA means modern design combined with an attractive effect of lighting. It is a perfect idea to highlight stairs and corridors or to emphasize decor of rooms. The unique structure of the holders ensures even emission of light. The AC version is equipped with 230V power supply unit which fits into a box and the PIR version is equipped with a motion sensor. The sensor detects movement / turns lights on regardless of the ambient light intensity.

#### **GENERAL DATA:**

To be built into the wall: yes

Colour: black

Place of assembly: Recessed mount in the wall

Place of application: Indoors

Minimum distance from the illuminated object: 0,1m

Compatible with a dimmer: no

Length [mm]: 75 Width [mm]: 23 Height [mm]: 75

Required diameter of the assembly box [Ømm]: 60

Assembly-hole dimensions [mm]: 60 Integrated LED light source: yes