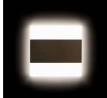

## **26848** TERRA LED B-NW

Staircase LED light fitting 5905339268488

Kanlux TERRA means modern design combined with an attractive effect of lighting. It is a perfect idea to highlight stairs and corridors or to emphasize decor of rooms. The unique structure of the holders ensures even emission of light. The AC version is equipped with 230V power supply unit which fits into a box and the PIR version is equipped with a motion sensor. The sensor detects movement / turns lights on regardless of the ambient light intensity.

### **TECHNICAL DATA:**

Rated voltage [V]: 12 DC Maximum power [W]: 0.8

Class of protection against electric shock: III

Diode type: LED SMD Luminous flux [lm]: 14 Colour temperature: white

Correlated colour temperature [K]: 4000 Colour consistency in McAdam ellipses : ≤6