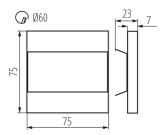

Length [mm]: 75 Width [mm]: 23 Height [mm]: 75

Required diameter of the assembly box [Ømm]: 60

Assembly-hole dimensions [mm]: 60 Integrated LED light source: yes